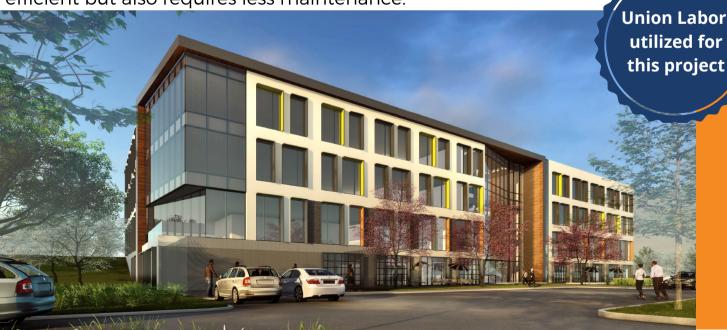

## **SUMMARY**

The Edge@West, a \$38 Million new 4 story, class A office space located in Creve Coeur, MO caters to tech and creative industries by offering extensive amenities. The office building contains 110,760 SF of rentable area and is located in the West Park development at 12645 Olive Blvd.

Edge@West obtained \$3,242,236 in PACE financing to go toward PACE eligible efficiency features. The building will feature well insulated walls and an insulated roof. Windows will be coated to reduce the amount of summer solar heat and double paned to reduce winter heat loss. The HVAC system chosen for this project is more efficient than the current legal requirements. The 4 story building will also feature a machine room-less elevator, which is not only more efficient but also requires less maintenance.