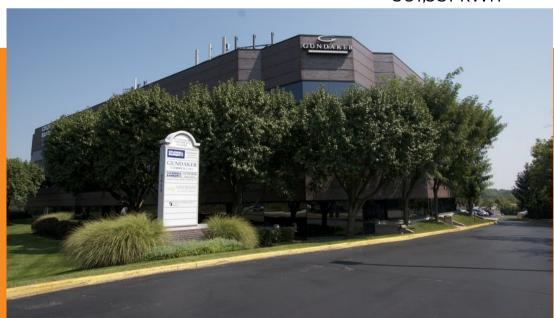

### SUMMARY

2458 Old Dorestt is a multifloored office building located in Maryland Heights. A \$132,964 lighting and EMS renovation provided the property and its tenants significant energy savings. This project was originated by PACE project developer and financier PACE Equity LLC.

## PROJECT HIGHLIGHTS

Type: Office

Municipality: Maryland Heights,

County: St. Louis

**Sq Ft:** 62,564

PACE Lender: PACE Equity PACE Financing: \$132,964 Term: 15 years @ 6.140%