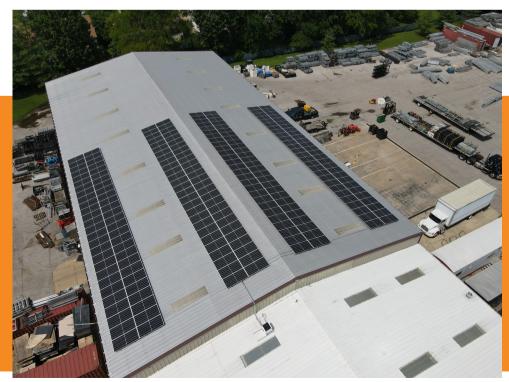

## **SUMMARY**

Klance Unlimited, a full service event and production solutions company, located in Pacific, MO was interested in reducing their carbon footprint and lowering their monthly energy costs.

The team at Klance first decided to retrofit their existing lighting over to high efficiency LED fixtures and bulbs, then decided to add a solar generation system as well. They were very excited to learn that C-PACE financing was available to them. The ability to lengthen the term out to 20 years along with the additional tax benefits was of particular interest to them.

## PROJECT HIGHLIGHTS

Type: Industrial
Municipality: Pacific
County: Franklin
Total Sq ft: 26,000

**Lender:** Inland Green Capital **PACE Financing:** \$185,470 **Term:** 20 years @ 6.25%

## Improvements:

Solar PV

## **Onsite Renewable Capabilities**

• 86.4 kW