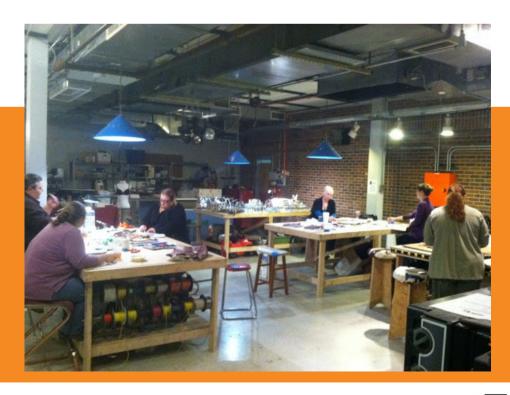

## SUMMARY

Hammerspace Community Workshop sought PACE financing to install a roof-mounted 107.6 kW solar PV system. The property is a 3.1-acre, 16,800 square foot manufacturing and office building in the Sports Complex submarket of Kansas City, MO. The property is 100% occupied by Hammerspace, which bills itself as "home to Kansas City's ... community of makers, crafters, and inventors... where you bulk up your knowledge, and work out your designs." The space features a wood shop, jewelry benches, workshop, and manufacturing space. Hammerspace offers equipment rental as well as workshops.