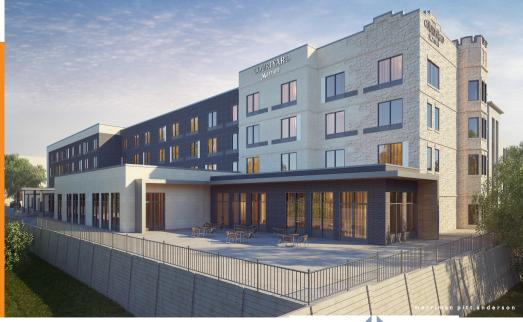

#### SUMMARY

The Courtyard Marriott was part of a redevelopment of the old St. Mary's Hospital site. It is a 121 room full service hotel located in the heart of Missouri's capital. It is a new build project that took advantage of PACE lending to install energy efficient fixtures in the new 74,728 sq ft building. PACE dollars were utilized to install low flow fixtures, LED lighting, windows, high efficiency heaters, and programable thermostats. The project is expected to bring new life into Jefferson City and was completed in November 2020.