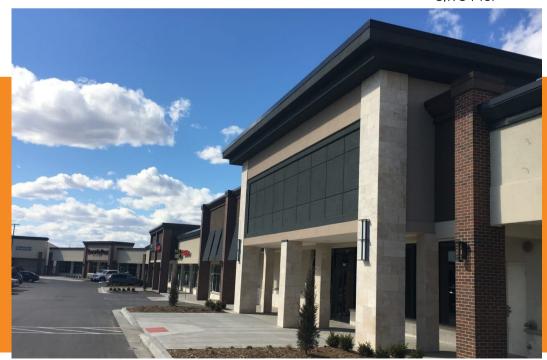

# Cedar Tree Shopping Center

BELTON

2017

## SUMMARY

This shopping center located south of Kansas City in Belton underwent redevelopment. Renovations included a new roof, lighting, parking lot, façade, windows, insulation, insulation. HVAC replacements, irrigation controller retrofit as well as other general upgrades to the property. The total cost of the project was \$4.5 million.